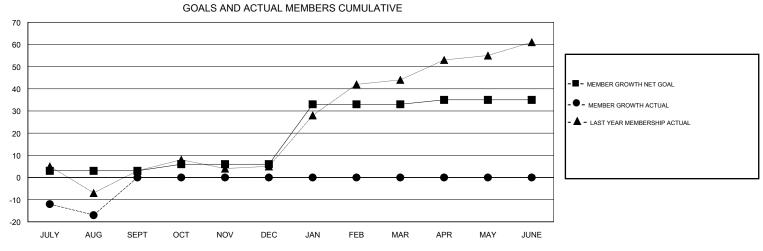

JAN

RESULTS FOR 2017-2018

NEW CLUB GOAL

1

0

| ιT                    | ION WISCONS   | IN                        |                         | GMT CA                                       |  |
|-----------------------|---------------|---------------------------|-------------------------|----------------------------------------------|--|
|                       |               | Mei                       | mbers                   |                                              |  |
| RESULTS FOR 2017-2018 |               |                           |                         |                                              |  |
|                       | QUARTER       | MEMBER GROWTH NET<br>GOAL | MEMBER GROWTH<br>ACTUAL | DROPPED MEMBERS ACTUAL (including transfers) |  |
|                       | JULY/AUG/SEPT | 3                         | 20                      | 37                                           |  |
|                       | OCT/NOV/DEC   | 3                         | 0                       | 0                                            |  |
|                       | JAN/FEB/MAR   | 27                        | 0                       | 0                                            |  |
|                       | APR/MAY/JUNE  | 2                         | 0                       | 0                                            |  |